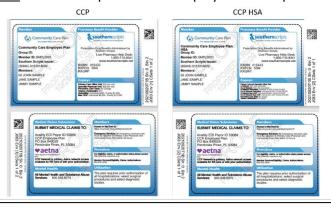

lthcare System, CCP is currently contracted for various lines of business, reflecting our commitment to providing quality healthcare services.

☐ <u>CCP MMA:</u> Our Medicaid plan covers all age groups in AHCA Region H (previously known as region 10), Broward County, as an MMA Plan. We are excited to share that, in response to AHCA's 2023 SMMC Invitation to Negotiate, CCP anticipates being awarded a contract for new regions under the SMMC Program, effective January 1, 2025.



☐ <u>CCP FHK:</u> This is our Florida Healthy Kids plan which covers members 5-18 years. CCP's contract with FHK includes the following counties: Indian River, Okeechobee, St. Lucie, Martin, Palm Beach, Broward, Monroe, and Dade Counties.





☐ <u>CCP Employee:</u> Commercial plan for CCP Employees and dependents.